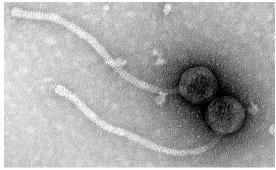

### Transmission Electron Microscopy

- Electron beam images small particles or thin specimens on the nanometer scale
- E.g. virology and nanoparticle research.