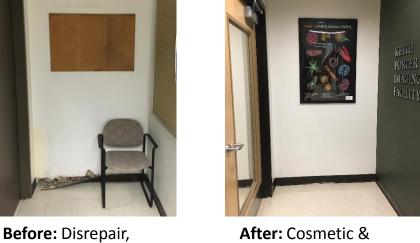

### **BEFORE and AFTER: IMPLEMENTING A NEW MODEL**

### **BEFORE and AFTER: IMPLEMENTING A NEW MODEL**

mold & garbage

security upgrades

**After:** New transmission electron microscope

Before: Obsolete microscope

**Before:** Old computers

After: Cutting edge 3D printer