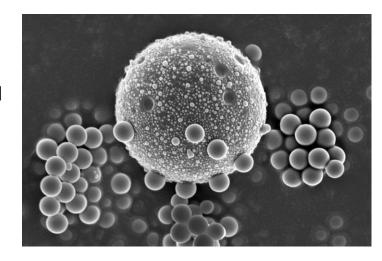

### Scanning Electron Microscope (SEM)

- Produces images of a sample surface with a focused beam of electrons.
- Used in material science & biological research

### **SEM Analysis**

- Energy Dispersive X-ray spectroscopy (EDS)
   produces a map of sample elemental composition
- Electron backscatter diffraction (EBSD) to study crystal structure and crystal orientation of sample surface