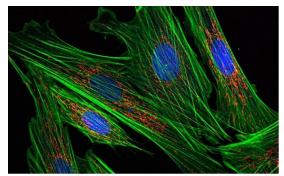

### **Confocal Microscopy**

- Optical microscope that provides high resolution, 3D images
- Fluorescently labeled cells and organelles for neurobiology, immunology, developmental biology research.