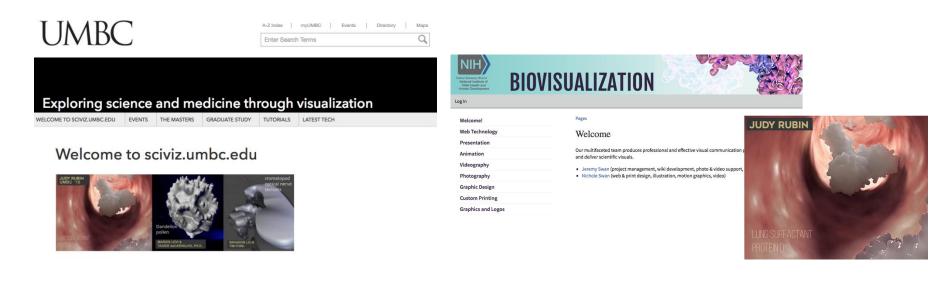

### Instruments

- 3D Printer
- Transmission Electron Microscope (TEM)
- Flow cytometer
- Fluorescent microscope with structured illumination

CAPTURE • PROCESS • PRINT • BROADCAST

https://researchgraphics.umbc.edu/

### Research Graphics Clients include:

### •Our Client List (partial):

- UMBC College of Natural and Mathematical Sciences (all departments)
- UMBC College of Engineering and Information Technology (all departments)
- UMBC College of Arts, Humanities and Social Sciences (15 departments)
- UMBC Graduate School
- UMBC Office of the Vice President for Research
- UMBC Office of Institutional Advancement
- Institute of Marine and Environmental Technology
- Maryland Psychiatric Research Center
- University of Maryland School of Medicine
- University of Maryland Center for Environmental and Estuarine Studies
- American Society for Microbiology