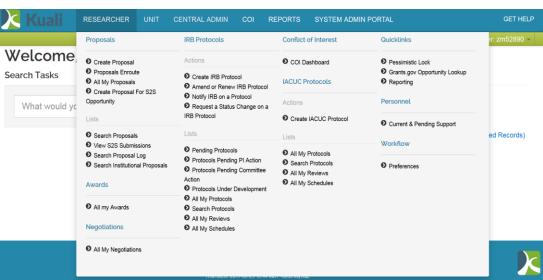

### **Transition to Kuali Research**

- Web-based administrative support for proposals and award negotiations
- Part of USM-system-wide implementation
- Contact: <u>OSPA@umbc.edu</u>