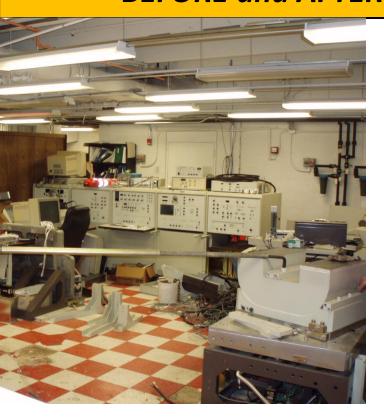

### **BEFORE and AFTER: IMPLEMENTING A NEW MODEL**

### **BEFORE and AFTER: IMPLEMENTING A NEW MODEL**

mold & garbage

security upgrades

**After:** New transmission electron microscope

Before: Obsolete microscope

**Before:** Old computers

After: Cutting edge 3D printer