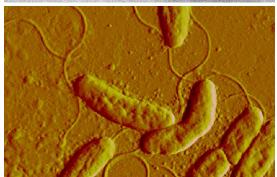

### **Atomic Force Microscopy**

- Scanning probe technology for imaging on nanometer scale
- Obtains precise measurements of surface topography

### Atomic Force Microscope

Used to measure material surface structure on the nanoscale