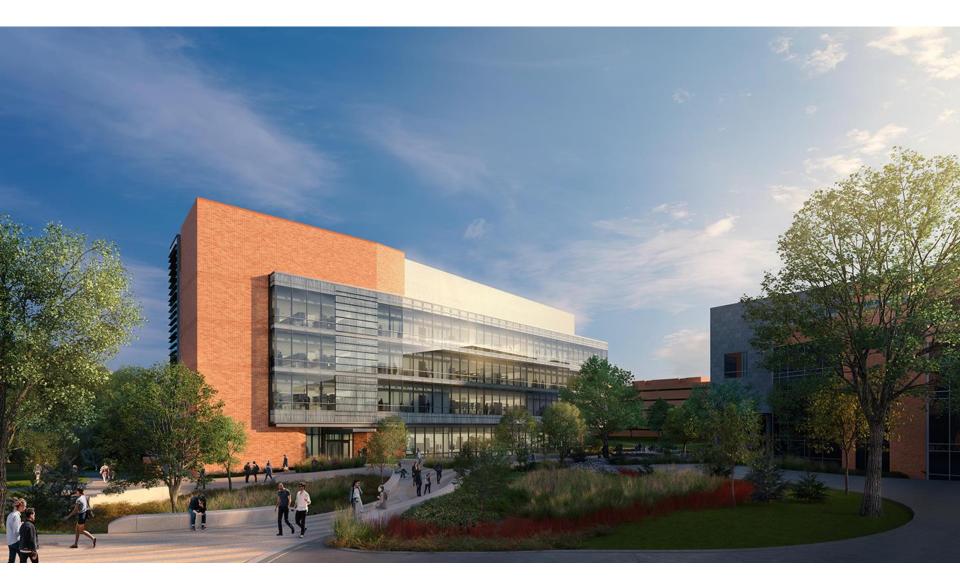

# ILSB: Planning and Implementation

# **Context**

- Past
  - Concept
  - Construction
- Present
  - Equipment
  - Staffing
  - Budget
- Future
  - RFP
  - Space Allocation
  - Administration

UMBC's new 130,000 GSF Interdisciplinary Life Sciences Building (ILSB) will provide 70,000 NASF of flexible and adaptable research and education spaces to support ongoing and future interdisciplinary life science programs.