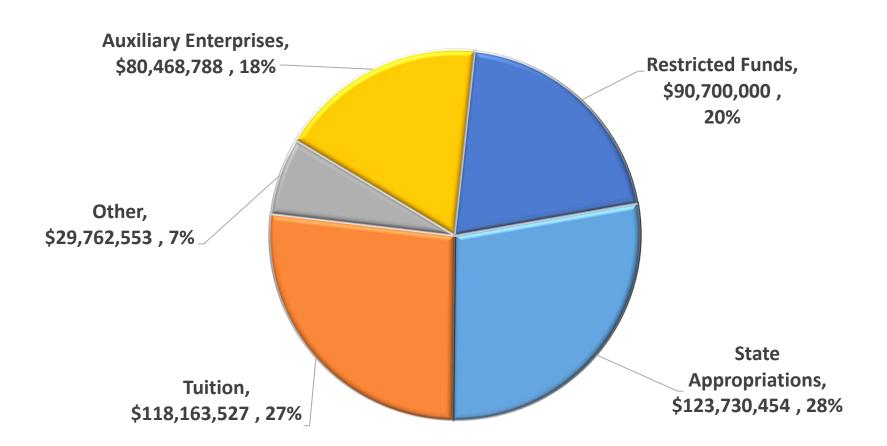

## UMBC FY2018 BUDGET

Supporting
Our Strategic Plan

### TOTAL REVENUES BY SOURCE FY 2018 \$ 442,825,322



### TOTAL EXPENDITURES BY PROGRAM FY 2018 \$442,825,322



# FY 2018 STATE SUPPORTED EDUCATIONAL & GENERAL REVENUES \$252,769,440



## FY2018 STATE SUPPORTED EDUCATIONAL & GENERAL WITH FRINGES DISTRIBUTED

\$252,769,440



## FY2018 STATE SUPPORTED EDUCATIONAL & GENERAL EXPENDITURES

\$252,769,440



# Revenue Change Highlights FY2018 State Supported Budget

(\$ in thousands)

| \$2,313 |
|---------|
| \$3,500 |
| (\$414) |
|         |

(\$1,270)

#### **Tuition Revenue**

Mid-year budget reduction

| <ul> <li>Tuition increase – rate change</li> </ul> | \$2,914   |
|----------------------------------------------------|-----------|
| Enrollment Under-attainment                        | (\$2,500) |

#### **Other Revenue**

| Mandatory fees                    | \$82     |
|----------------