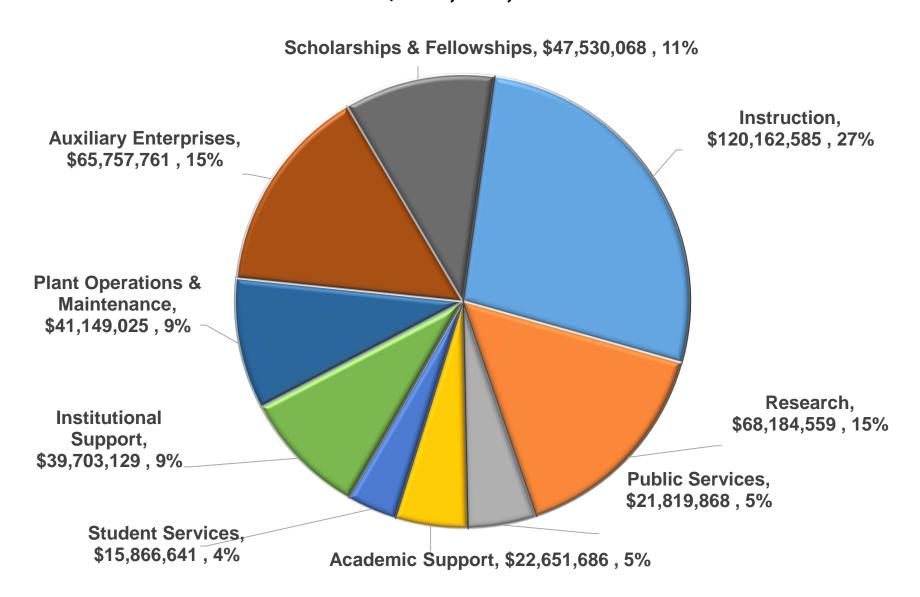

## UMBC FY2018 BUDGET

Supporting
Our Strategic Plan

### TOTAL REVENUES BY SOURCE FY 2018 \$ 442,825,322



### TOTAL EXPENDITURES BY PROGRAM FY 2018 \$442,825,322



# FY 2018 STATE SUPPORTED EDUCATIONAL & GENERAL REVENUES \$252,769,440



## FY2018 STATE SUPPORTED EDUCATIONAL & GENERAL WITH FRINGES DISTRIBUTED

\$252,769,440



## FY2018 STATE SUPPORTED EDUCATIONAL & GENERAL EXPENDITURES

\$252,769,440



# Revenue Change Highlights FY2018 State Supported Budget

(\$ in thousands)

| \$2,313 |
|---------|
| \$3,500 |
| (\$414) |
|         |

(\$1,270)

#### **Tuition Revenue**

Mid-year budget reduction

| <ul> <li>Tuition increase – rate change</li> </ul> | \$2,914   |
|----------------------------------------------------|-----------|
| Enrollment Under-attainment                        | (\$2,500) |

#### **Other Revenue**

| Mandatory fees                    | \$82     |
|-----------------------------------|----------|
| •