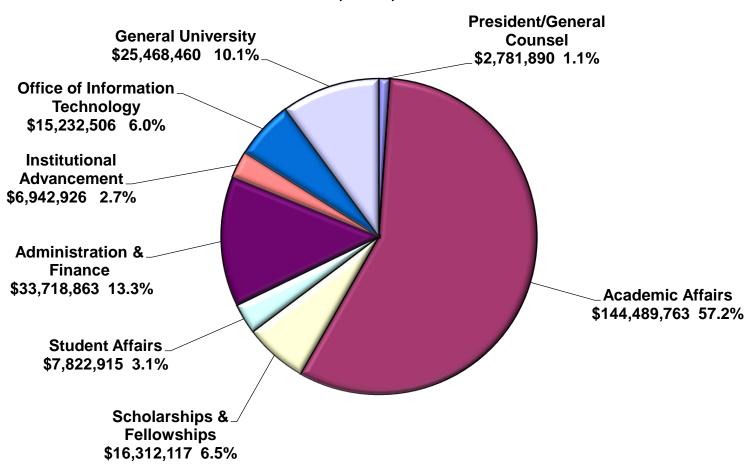

## UMBC FY2018 BUDGET

Supporting
Our Strategic Plan

### TOTAL REVENUES BY SOURCE FY 2018 \$ 442,825,322



### TOTAL EXPENDITURES BY PROGRAM FY 2018 \$442,825,322



# FY 2018 STATE SUPPORTED EDUCATIONAL & GENERAL REVENUES \$252,769,440



## FY2018 STATE SUPPORTED EDUCATIONAL & GENERAL WITH FRINGES DISTRIBUTED

\$252,769,440



## FY2018 STATE SUPPORTED EDUCATIONAL & GENERAL EXPENDITURES

\$252,769,440



# Revenue Change Highlights FY2018 State Supported Budget

(\$ in thousands)

| \$2,313 |
|---------|
| \$3,500 |
| (\$414) |
|         |

(\$1,270)

#### **Tuition Revenue**

Mid-year budget reduction

| <ul> <li>Tuition increase – rate change</li> </ul> | \$2,914   |
|----------------------------------------------------|-----------|
| Enrollment Under-attainment                        | (\$2,500) |

#### **Other Revenue**

| Mandatory fees                    | \$82     |
|-----------------------------------|----------|
| •                                 | <u>'</u> |
| • Interest Income                 | \$500    |
| Auxiliary Overhead                | \$50     |
| <ul> <li>Miscellaneous</li> </ul> | \$174