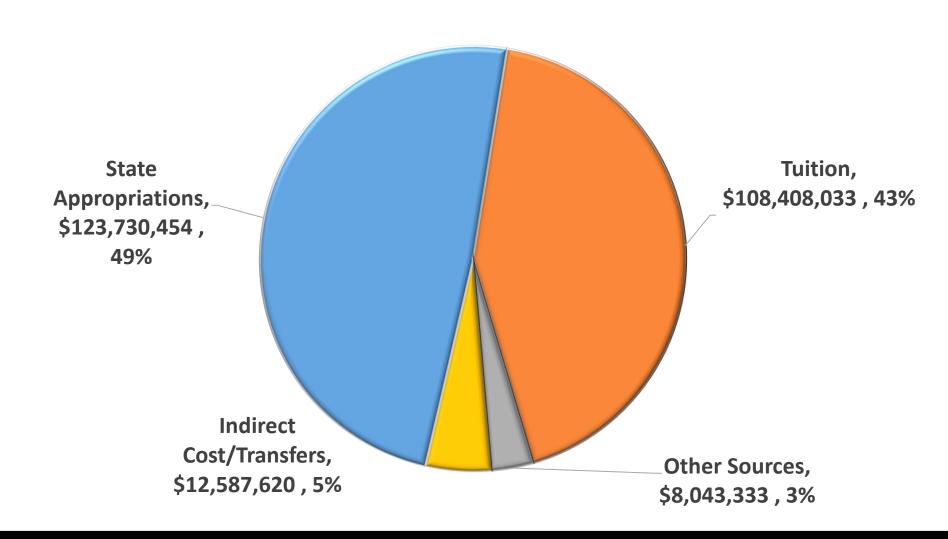

## UMBC FY2018 BUDGET

Supporting
Our Strategic Plan

### TOTAL REVENUES BY SOURCE FY 2018 \$ 442,825,322



### TOTAL EXPENDITURES BY PROGRAM FY 2018 \$442,825,322



# FY 2018 STATE SUPPORTED EDUCATIONAL & GENERAL REVENUES \$252,769,440



## FY2018 STATE SUPPORTED EDUCATIONAL & GENERAL WITH FRINGES DISTRIBUTED

\$252,769,440



## FY2018 STATE SUPPORTED EDUCATIONAL & GENERAL EXPENDITURES

\$252,769,440



# Revenue Change Highlights FY2018 State Supported Budget

(\$ in thousands)

| \$2,313 |
|---------|
| \$3,500 |
| (\$414) |
|         |

(\$1,270)

#### **Tuition Revenue**

Mid-year budget reduction

| <ul> <li>Tuition increase – rate change</li> </ul> | \$2,914   |
|----------------------------------------------------|-----------|
| Enrollment Under-attainment                        | (\$2,500) |

#### **Other Revenue**

| Mandatory fees                    | \$82     |
|-----------------------------------|----------|
| •                                 | <u>'</u> |
| • Interest Income                 | \$500    |
| A