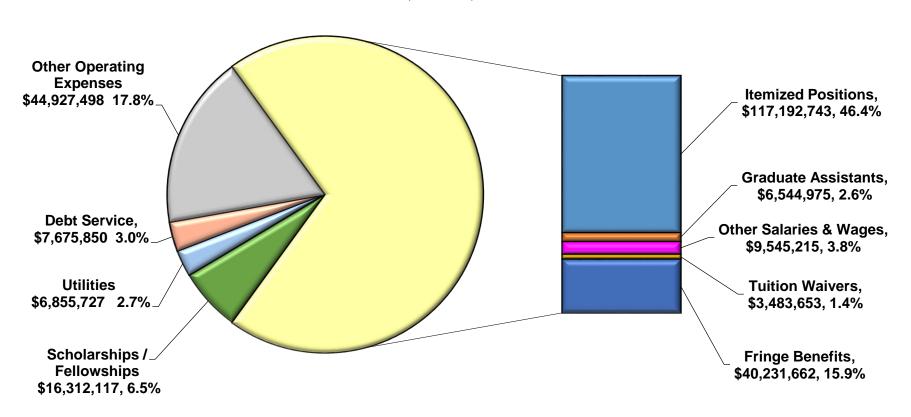

## UMBC FY2018 BUDGET

Supporting
Our Strategic Plan

### TOTAL REVENUES BY SOURCE FY 2018 \$ 442,825,322



### TOTAL EXPENDITURES BY PROGRAM FY 2018 \$442,825,322



# FY 2018 STATE SUPPORTED EDUCATIONAL & GENERAL REVENUES \$252,769,440



## FY2018 STATE SUPPORTED EDUCATIONAL & GENERAL WITH FRINGES DISTRIBUTED

\$252,769,440



## FY2018 STATE SUPPORTED EDUCATIONAL & GENERAL EXPENDITURES

\$252,769,440



# Revenue Change Highlights FY2018 State Supported Budget

(\$ in thousands)

| \$2,313 |
|---------|
| \$3,500 |
| (\$414) |
|         |

(\$1,270)

#### **Tuition Revenue**

Mid-year budget reduction

| <ul> <li>Tuition increase – rate change</li> </ul> | \$2,914   |
|----------------------------------------------------|-----------|
| Enrollment Under-attainment                        | (\$2,500) |

#### **Other Revenue**

| Mandatory fees                    | \$82     |
|-----------------------------------|----------|
| •                                 | <u>'</u> |
| • Interest Income                 | \$500    |
| Auxiliary Overhead                | \$50     |
| <ul> <li>Miscellaneous</li> </ul> | \$174    |

#### NET ADDITIONAL REVENUE \$5,349

# **FY2018 Summary of Budget Allocati