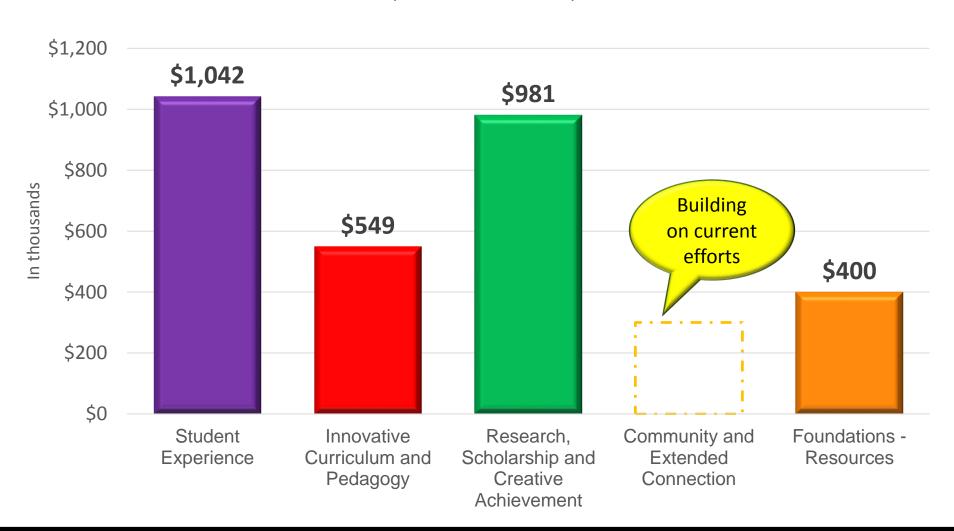

# **FY2018 Summary of Budget Allocations Mandatory Costs and Strategic Priorities**

(\$ in thousands)

| Total Budget Allocations                                           | \$5,349      |
|--------------------------------------------------------------------|--------------|
| • Foundations – Resources                                          | <u>\$400</u> |
| <ul> <li>Research, Scholarship and Creative Achievement</li> </ul> | \$981        |
| <ul> <li>Innovative Curriculum and Pedagogy</li> </ul>             | \$549        |
| <ul> <li>Student Experience</li> </ul>                             | \$1,042      |
| <ul> <li>Mandatory Cost Increases</li> </ul>                       | \$2,377      |

# **Supporting Our Strategic Plan FY2018 Working Budget - \$2,972**

(\$ in thousands)